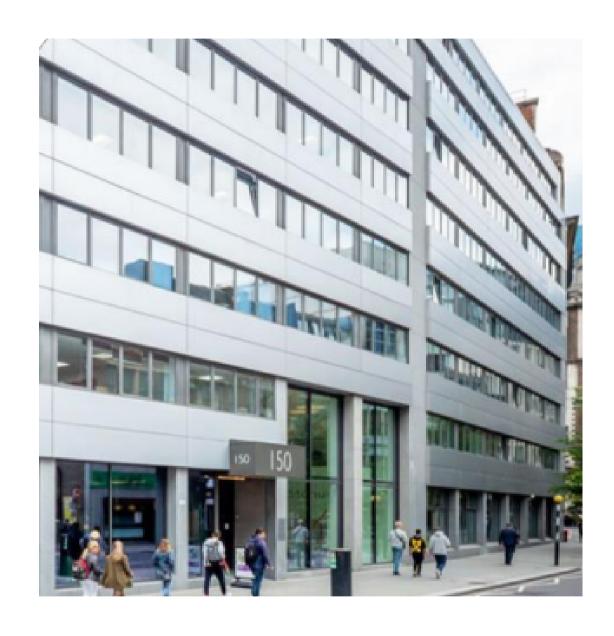

#### SPOT OUR OFFICE: A SNEAK PEEK AT THE ENTRANCE

Step 1:

Go to the entrance as shown in the photo above.

Step 2:

Register with the receptionist, and they will guide you.